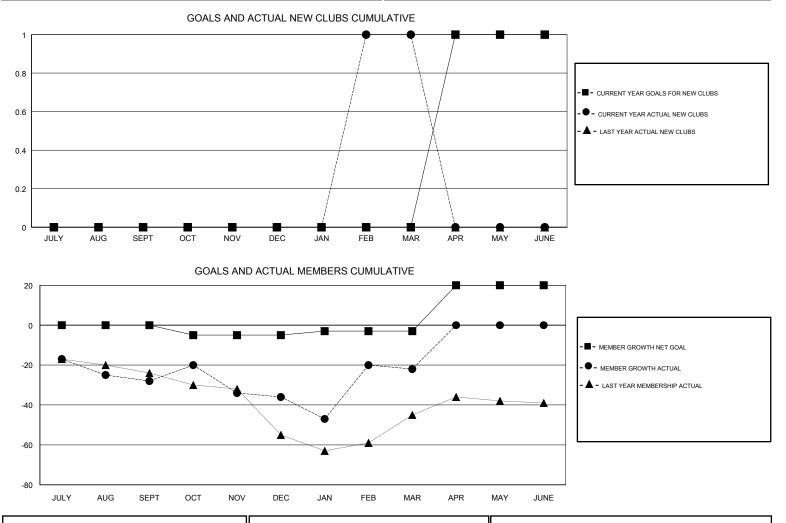

## 

| GMT: CINDY G  | REGG          |           | LOCATION OHIO |                                  |                           |                         | GMT CA                                             |  |  |
|---------------|---------------|-----------|---------------|----------------------------------|---------------------------|-------------------------|----------------------------------------------------|--|--|
| _             | Club          | s         |               | Members<br>RESULTS FOR 2018-2019 |                           |                         |                                                    |  |  |
|               | RESULTS FOR   | 2018-2019 |               |                                  |                           |                         |                                                    |  |  |
| QUARTER       | NEW CLUB GOAL | NEW CLUBS | DROPPED CLUBS | QUARTER                          | MEMBER GROWTH NET<br>GOAL | MEMBER GROWTH<br>ACTUAL | DROPPED<br>MEMBERS ACTUAL<br>(including transfers) |  |  |
| JULY/AUG/SEPT | 0             | 0         | 0             | JULY/AUG/SEPT                    | 0                         | 20                      | 43                                                 |  |  |
| OCT/NOV/DEC   | 0             | 0         | 0             | OCT/NOV/DEC                      | -5                        | 29                      | 36                                                 |  |  |
| JAN/FEB/MAR   | 0             | 1         | 0             | JAN/FEB/MAR                      | 2                         | 48                      | 32                                                 |  |  |
| APR/MAY/JUNE  | 1             | 0         | 0             | APR/MAY/JUNE                     | 23                        | 0                       | 0                                                  |  |  |